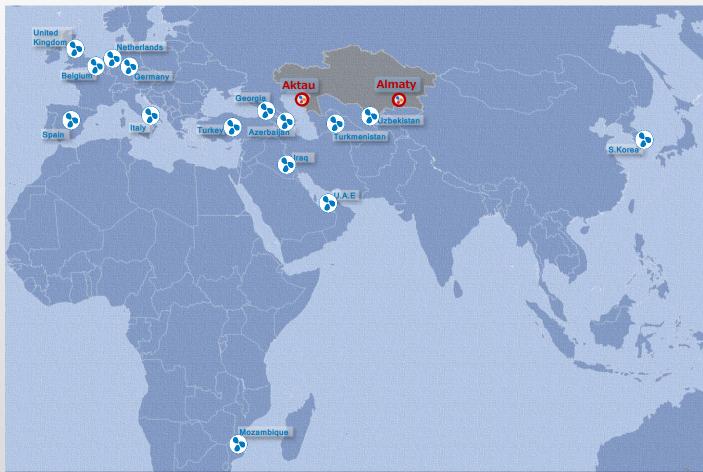

## ICM Main Routes to Kazakhstan

Strategically located offices with experienced teams in all Central Asian countries (Total 16 Offices, 3 Warehouses & 192 Employees).

Own offices in all gateways (Turkey, Georgia, China, Belgium) to CIS with project cargo dedicated teams who are highly experienced in TS operations.