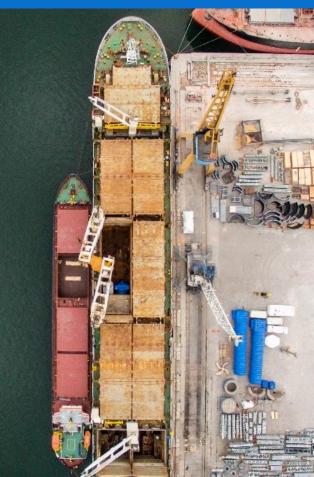

### **Turnkey Solutions**

**Collection from worldwide** origins, sea/air/road/rail freight, transshipment, river transport, road improvements, customs clearance, lifting and installation.

### South Yoloten

- Turkmenistan
- 800,000+ CBM total volume
- Including 100 kms (8,614) pieces) of 56" pipes from Italy, transported within 1 river season.
- Max Unit Weight: 4x488MT