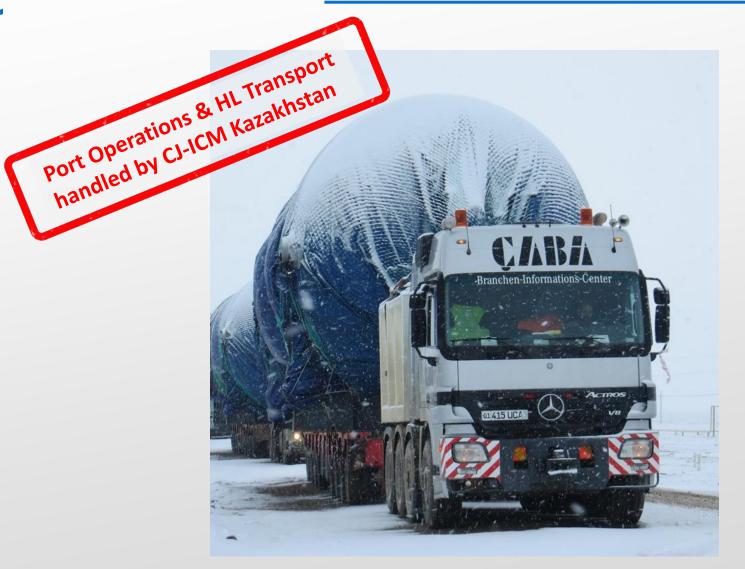

ODAS PP Project
Urgench, Uzbekistan
2021-2022

## Scope

- Collection from origin
- Heavy lift & OOG project cargo transportation up to Load Port
- Direct FTL shipments for the accessories
- River transport up to KZK discharge port
- Discharging to Caspian port & Storage
- Re-loading on trailers & transit clearance
- Road permits, obstacle removals, civil works
- Transportation up to site
- Lifting & Installation works at site

- 7 Engines each 285MT transported along with the general cargo transported basis direct FTL from origin up to site
- 1,561 KM overland distance from discharge port

| Operations & HL Tra<br>ndled by CJ-ICM Kaza | ansport |  |
|---------------------------------------------|---------|--|
| Operation. CA Ras                           |         |  |
|                                             |         |  |
|                                             |         |  |
|                                             |         |  |

|               | Length | Width | Height | Tons |
|---------------|--------|-------|--------|------|
| leaviest Unit | 12.0   | 4.1   | 5.7    | 285  |