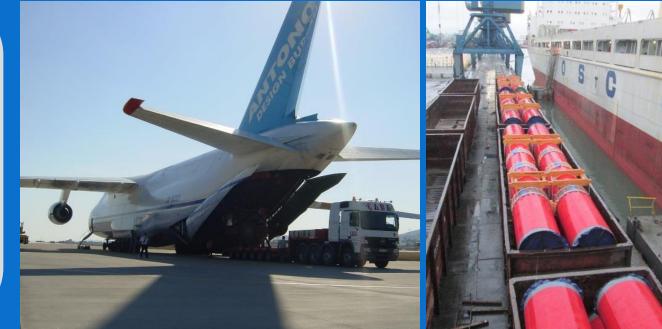

## **References &** Case Studies

- Rail transportation of new Lime Production Plant from China to Kazakhstan
- Karaganda, Kazakhstan
  2021-2022

## **Customer: Saryopan Operating LLP**

## Scope

- Collection from several Fabrics in China to Xian WH
- Preparation of full set of transport documents
- Reloading from Chinese onto Kazakhstan rail wagons
- Transit customs clearance
- Handling at the destination rail station
- Re-loading on trailers
- Road permits for OOG cargo
- Transportation up to the site
- Offloading at the site

- > Total qty of rail wagons: 164
- > Total qty of 40' containers: 55
- **>** Transit time: 25-30 days