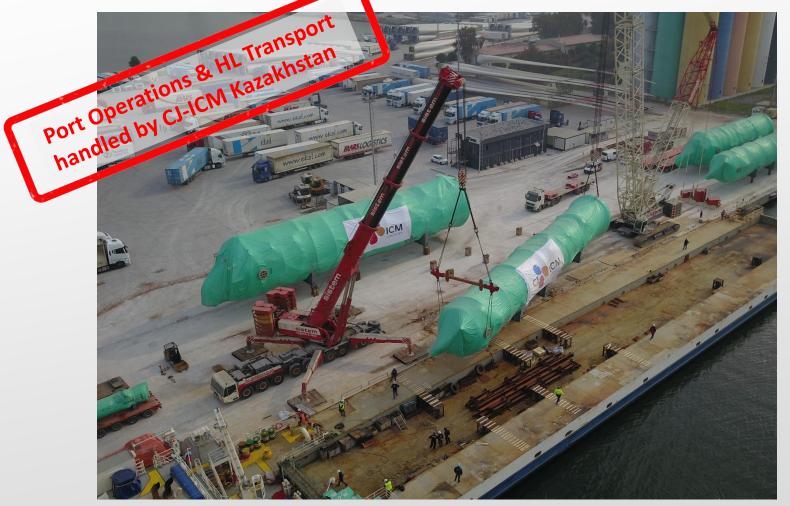

# CJ-ICM Kazakhstan

CJ-ICM serves in Kazakhstan with 2 offices. Headquartered in Almaty we also provide port handling services in Aktau Port, which is one of the main gateways to Central Asia. In addition to transport, heavy lift, and agency services, we provide customs clearance and warehousing services within Kazakhstan.

## ICM Main Routes to Kazakhstan

Strategically located offices with experienced teams in all Central Asian countries (Total 16 Offices, 3 Warehouses & 192 Employees).

Own offices in all gateways (Turkey, Georgia, China, Belgium) to CIS with project cargo dedicated teams who are highly experienced in TS operations.

Own offices in all origin countries with project cargo dedicated teams who are highly experienced in vendor coordination for Central Asia Projects.

In-house engineering & technical team working closely with all concerned CJ-ICM offices in the last 10 years creating a priceless efficiency and productivity curve

Company-owned transport and HL handling equipment (no dependency on 3<sup>rd</sup> parties)

Ferry route

November; subject to draft restrictions

| HYDRAULIC AXLES |             |      |       |       |  |
|-----------------|-------------|------|-------|-------|--|
| NO              | ТҮРЕ        | AXLE | QTY   | TOTAL |  |
| 1               | Scheuerle   | 2    | 8     | 16    |  |
| 2               | Scheuerle   | 3    | 12    | 36    |  |
| 3               | Scheuerle   | 4    | 20    | 80    |  |
| 4               | Scheuerle   | 5    | 13    | 65    |  |
| 5               | Scheuerle   | 6    | 17    | 102   |  |
| 6               | Scheuerle   | 8    | 3     | 24    |  |
| 7               | Goldhofer   | 2    | 4     | 8     |  |
| 8               | Goldhofer   | 3    | 1     | 3     |  |
| 9               | Goldhofer   | 4    | 5     | 20    |  |
| 10              | Goldhofer   | 5    | 1     | 5     |  |
| 11              | Goldhofer   | 6    | 3     | 18    |  |
| 12              | Goldhofer   | 8    | 1     | 8     |  |
| 13              | Faymonville | 2    | 2     | 4     |  |
| 14              | Faymonville | 3    | 2     | 6     |  |
| 15              | Faymonville | 4    | 4     | 16    |  |
| 16              | Faymonville | 5    | 1     | 5     |  |
| 17              | Faymonville | 6    | 3     | 18    |  |
|                 |             |      | Total | 434   |  |