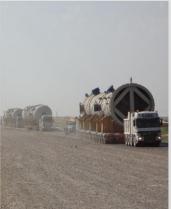

- > Axles utilized : 345 hydraulic, Axle movements : 1,410
- River vessels utilized : 16, Overland distance: 2,090 km's
- Heaviest unit 504 mt along with 28 units over 100 mt
- 117 OOG/HL units
- > Ocean, river, truck & rail transportation from 18 different origins
- > Transporting the heaviest ever unit from Kuryk up to Uzbekistan!