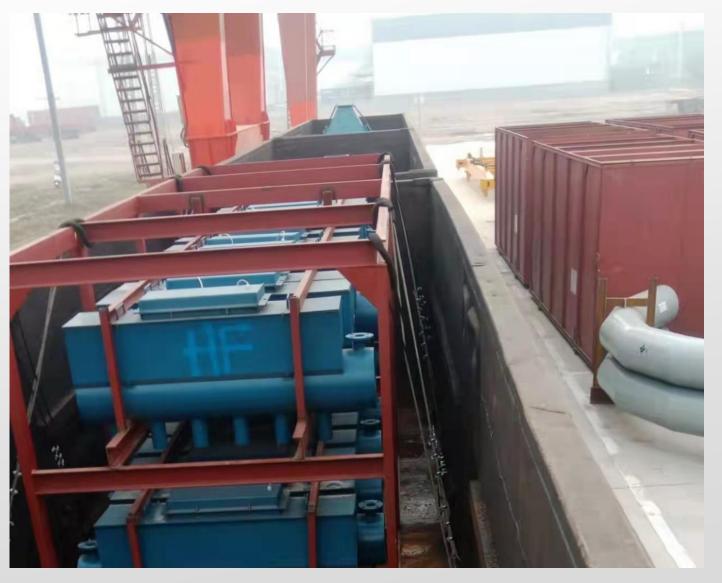

## **References &** Case Studies

- Rail transportation of new Lime Production Plant from China to Kazakhstan
- Karaganda, Kazakhstan
  2021-2022

## **Customer: Saryopan Operating LLP**

- > Total qty of rail wagons: 164
- > Total qty of 40' containers: 55
- **>** Transit time: 25-30 days