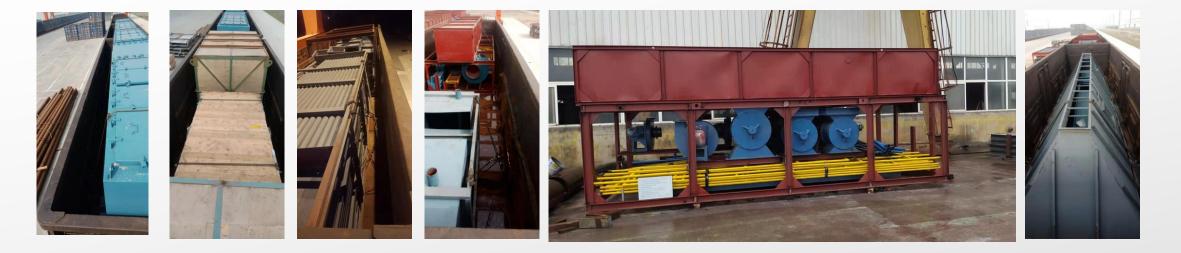

## **References &** Case Studies

- Rail transportation of new Lime Production Plant from China to Kazakhstan
- Karaganda, Kazakhstan
  2021-2022

## **Customer: Saryopan Operating LLP**

- > Total qty of rail wagons: 164
- > Total qty of 40' containers: 55
- **>** Transit time: 25-30 days