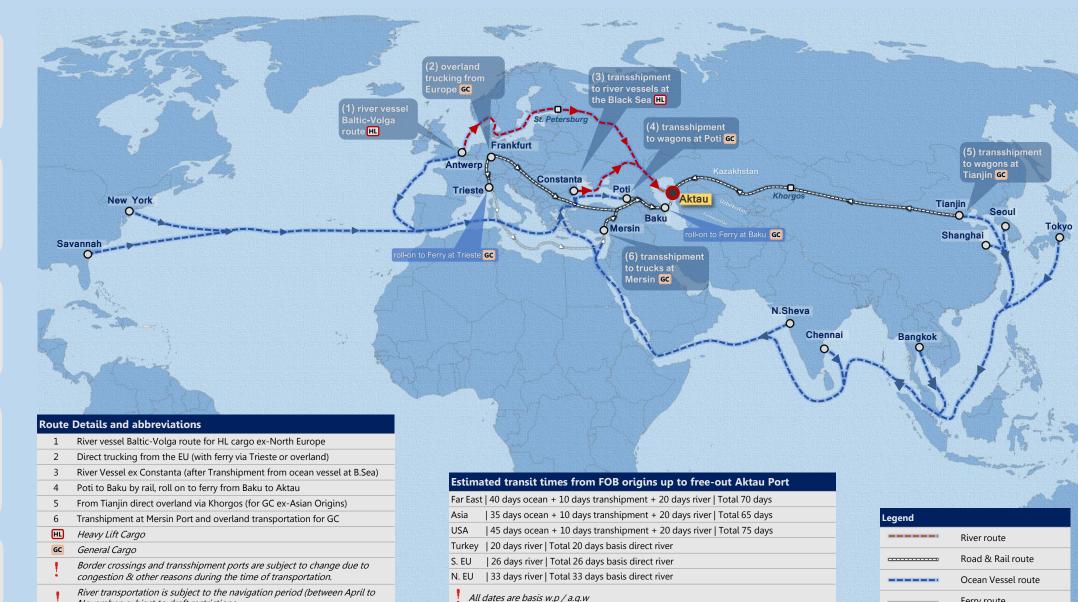

## ICM Main Routes to Kazakhstan

Strategically located offices with experienced teams in all Central Asian countries (Total 16 Offices, 3 Warehouses & 192 Employees).

Own offices in all gateways (Turkey, Georgia, China, Belgium) to CIS with project cargo dedicated teams who are highly experienced in TS operations.

Own offices in all origin countries with project cargo dedicated teams who are highly experienced in vendor coordination for Central Asia Projects.

In-house engineering & technical team working closely with all concerned CJ-ICM offices in the last 10 years creating a priceless efficiency and productivity curve

Company-owned transport and HL handling equipment (no dependency on 3<sup>rd</sup> parties)

Ferry route

November; subject to draft restrictions

| HYDRAULIC AXLES |             |      |       |       |  |
|-----------------|-------------|------|-------|-------|--|
| NO              | ТҮРЕ        | AXLE | QTY   | TOTAL |  |
| 1               | Scheuerle   | 2    | 8     | 16    |  |
| 2               | Scheuerle   | 3    | 12    | 36    |  |
| 3               | Scheuerle   | 4    | 20    | 80    |  |
| 4               | Scheuerle   | 5    | 13    | 65    |  |
| 5               | Scheuerle   | 6    | 17    | 102   |  |
| 6               | Scheuerle   | 8    | 3     | 24    |  |
| 7               | Goldhofer   | 2    | 4     | 8     |  |
| 8               | Goldhofer   | 3    | 1     | 3     |  |
| 9               | Goldhofer   | 4    | 5     | 20    |  |
| 10              | Goldhofer   | 5    | 1     | 5     |  |
| 11              | Goldhofer   | 6    | 3     | 18    |  |
| 12              | Goldhofer   | 8    | 1     | 8     |  |
| 13              | Faymonville | 2    | 2     | 4     |  |
| 14              | Faymonville | 3    | 2     | 6     |  |
| 15              | Faymonville | 4    | 4     | 16    |  |
| 16              | Faymonville | 5    | 1     | 5     |  |
| 17              | Faymonville | 6    | 3     | 18    |  |
|                 |             |      | Total | 434   |  |