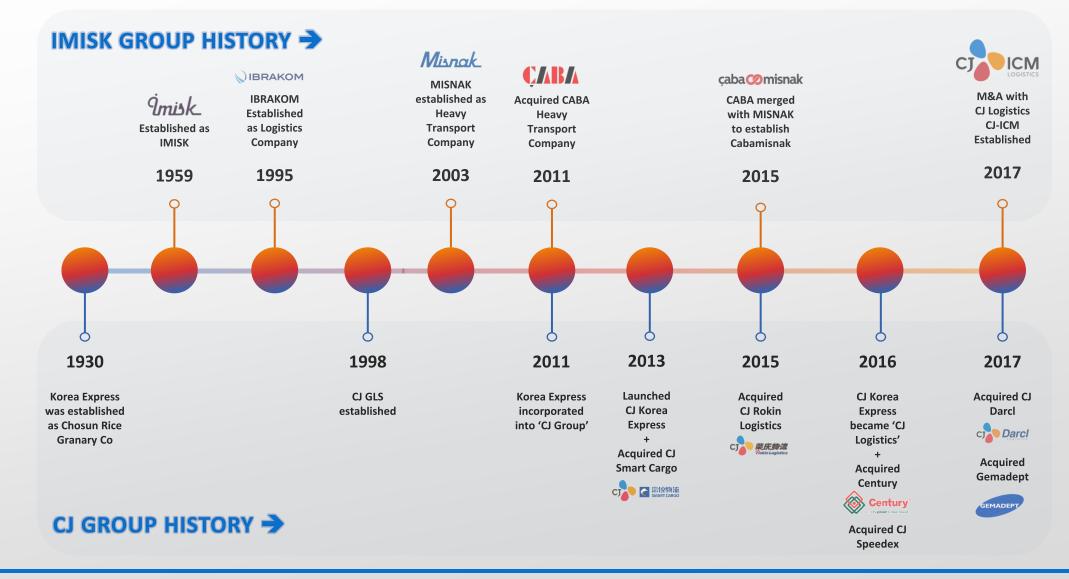

# CJ-ICM Kazakhstan

CJ-ICM serves in Kazakhstan with 2 offices. Headquartered in Almaty we also provide port handling services in Aktau Port, which is one of the main gateways to Central Asia. In addition to transport, heavy lift, and agency services, we provide customs clearance and warehousing services within Kazakhstan.

## **WE DESIGN LOGISTICS**

Country Manager: Ruslan Vagapov Operations : Rustam Khusnutdinov Head Office: Almaty Number of Offices: 2 Offices (Almaty, Aktau) Headcount: 13