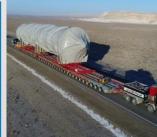

- > 28 Units over 100 MT!
- CJ-ICM will be breaking its own record of transporting the Heaviest ever unit to Uzbekistan by transporting 2x604MT Absorbers
- Door to door, turnkey project!

|                  | Length | Width | Height | Tons |
|------------------|--------|-------|--------|------|
| WHB (2021)       | 32.80  | 5.60  | 5.70   | 450  |
| Absorbers (2022) | 43.0   | 7.0   | 7.0    | 604  |