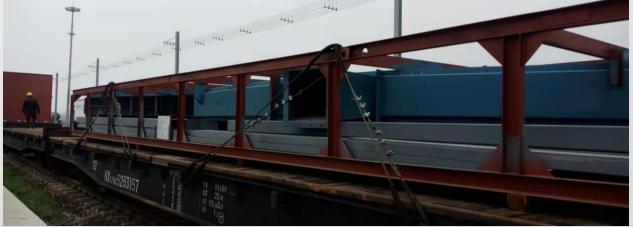

## **References &** Case Studies

- Rail transportation of new Lime Production Plant from China to Kazakhstan
- Karaganda, Kazakhstan
  2021-2022

## **Customer: Saryopan Operating LLP**

- > Total qty of rail wagons: 164
- > Total qty of 40' containers: 55
- **>** Transit time: 25-30 days