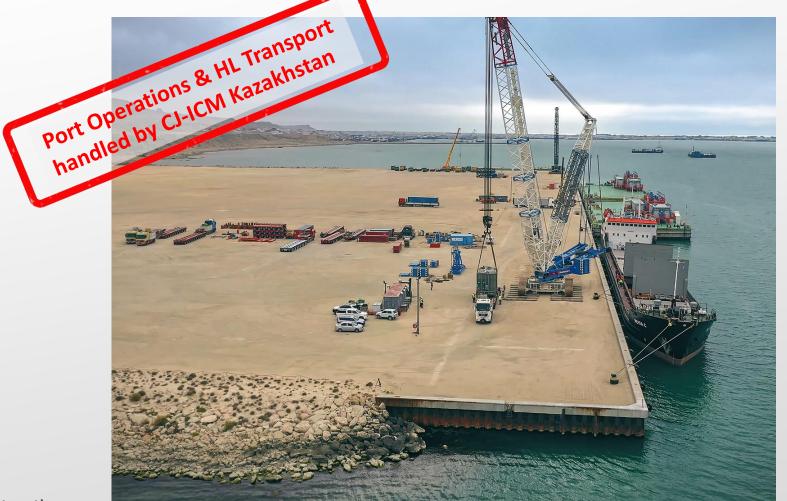

# CJ-ICM Kazakhstan

CJ-ICM serves in Kazakhstan with 2 offices. Headquartered in Almaty we also provide port handling services in Aktau Port, which is one of the main gateways to Central Asia. In addition to transport, heavy lift, and agency services, we provide customs clearance and warehousing services within Kazakhstan.

## ICM Main Routes to Kazakhstan

Strategically located offices with experienced teams in all Central Asian countries (Total 16 Offices, 3 Warehouses & 192 Employees).

Own offices in all gateways (Turkey, Georgia, China, Belgium) to CIS with project cargo dedicated teams who are highly experienced in TS operations.

Own offices in all origin countries with project cargo dedicated teams who are highly experienced in vendor coordination for Central Asia Projects.

In-house engineering & technical team working closely with all concerned CJ-ICM offices in the last 10 years creating a priceless efficiency and productivity curve

Company-owned transport and HL handling equipment (no dependency on 3<sup>rd</sup> parties)

Ferry route

November; subject to draft restrictions

| HYDRAULIC AXLES |             |      |       |       |  |
|-----------------|-------------|------|-------|-------|--|
| NO              | ТҮРЕ        | AXLE | QTY   | TOTAL |  |
| 1               | Scheuerle   | 2    | 8     | 16    |  |
| 2               | Scheuerle   | 3    | 12    | 36    |  |
| 3               | Scheuerle   | 4    | 20    | 80    |  |
| 4               | Scheuerle   | 5    | 13    | 65    |  |
| 5               | Scheuerle   | 6    | 17    | 102   |  |
| 6               | Scheuerle   | 8    | 3     | 24    |  |
| 7               | Goldhofer   | 2    | 4     | 8     |  |
| 8               | Goldhofer   | 3    | 1     | 3     |  |
| 9               | Goldhofer   | 4    | 5     | 20    |  |
| 10              | Goldhofer   | 5    | 1     | 5     |  |
| 11              | Goldhofer   | 6    | 3     | 18    |  |
| 12              | Goldhofer   | 8    | 1     | 8     |  |
| 13              | Faymonville | 2    | 2     | 4     |  |
| 14              | Faymonville | 3    | 2     | 6     |  |
| 15              | Faymonville | 4    | 4     | 16    |  |
| 16              | Faymonville | 5    | 1     | 5     |  |
| 17              | Faymonville | 6    | 3     | 18    |  |
|                 |             |      | Total | 434   |  |