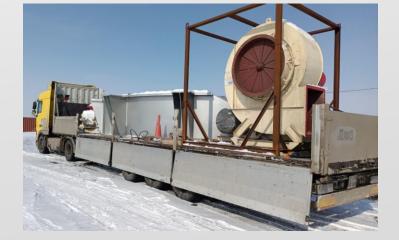

- 7 Engines each 285MT transported along with the general cargo transported basis direct FTL from origin up to site
- 1,561 KM overland distance from discharge port

| Operations & HL Tra<br>ndled by CJ-ICM Kaza | ansport |  |
|---------------------------------------------|---------|--|
| Operation. CA Ras                           |         |  |
|                                             |         |  |
|                                             |         |  |
|                                             |         |  |