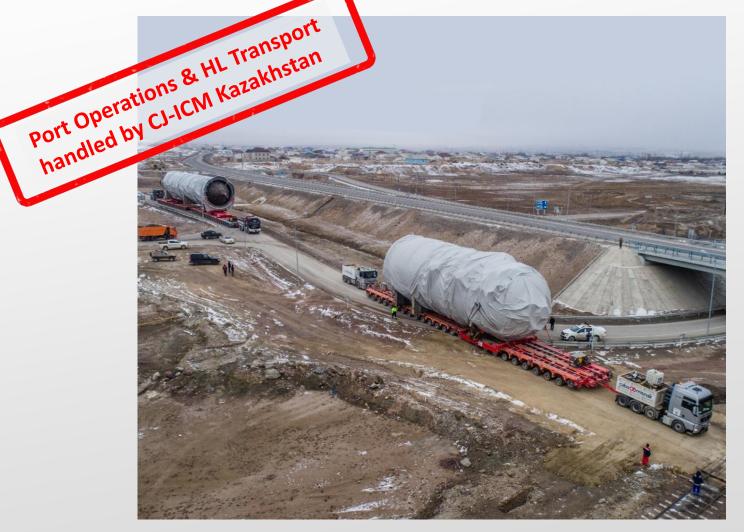

## Scope

- Collection from origin
- Heavy lift & OOG project cargo transportation up to Load Port
- Direct FTL shipments for the accessories
- River transport up to KZK discharge port
- Discharging to Caspian port & Storage
- Re-loading on trailers & transit clearance
- Road permits, obstacle removals, civil works
- Transportation up to site
- Lifting & Installation works at site

- 7 Engines each 285MT transported along with the general cargo transported basis direct FTL from origin up to site
- 1,561 KM overland distance from discharge port

| Operations & HL Tra<br>ndled by CJ-ICM Kaza | ansport |  |
|---------------------------------------------|---------|--|
| Operation. CA Ras                           |         |  |
|                                             |         |  |
|                                             |         |  |
|                                             |         |  |

|               | Length | Width | Height | Tons |
|---------------|--------|-------|--------|------|
| leaviest Unit | 12.0   | 4.1   | 5.7    | 285  |