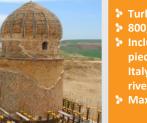

## **Karbala Refinery**

- Heaviest ever unit transported in Iraq!
- 540 km overland distance
- 350 km road improvement
- 16 bypass constructions
- Max Unit Weight: 3x720MT

Hasankeyf

Turkey Relocation of 16 ancient

- relics older than 800 years!
- Planning, Engineering &
- operations.
- Max Unit Weight: 2,350MT