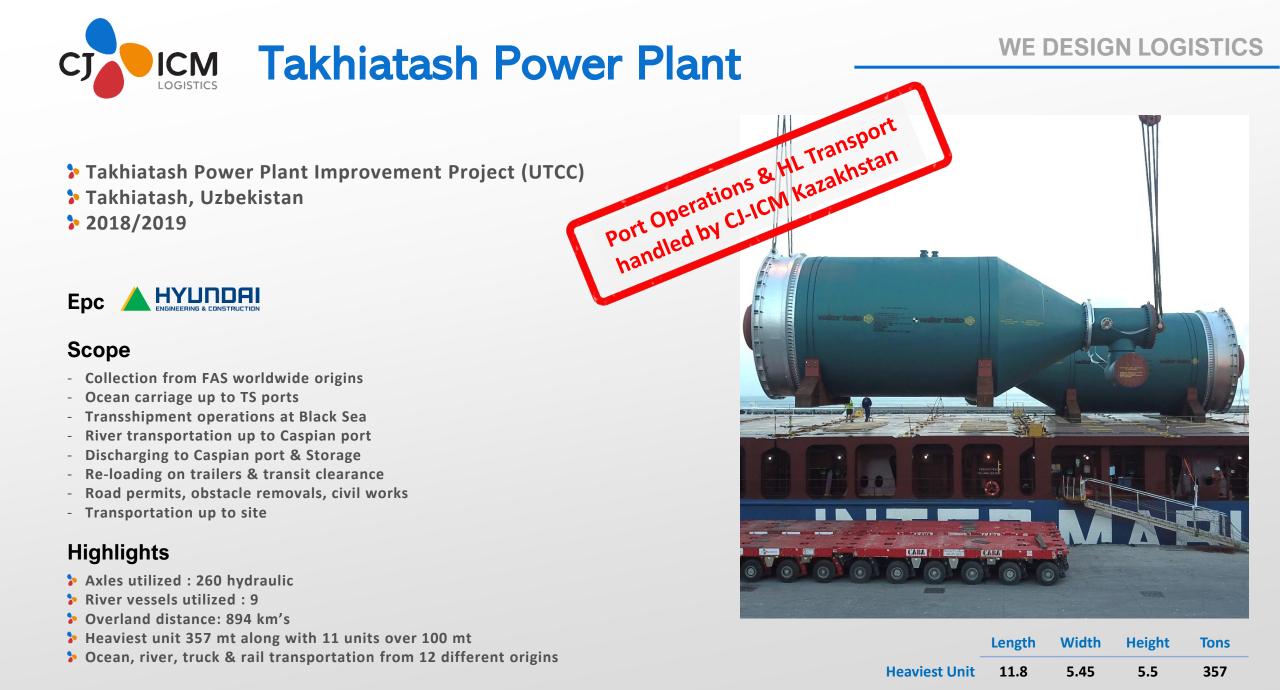

## **WE DESIGN LOGISTICS**

Uzbekistan Gas to Liquid Project
Karshi, Uzbekistan
2018/2019

## Scope

- Collection from FAS worldwide origins
- Ocean carriage up to TS ports
- Transshipment operations at Black Sea
- River transportation up to Caspian port
- Discharging to Caspian port & Storage
- Re-loading on trailers & transit clearance
- Road permits, obstacle removals, civil works
- Transportation up to site
- Container Transportation via Poti & Via Riga

- > Axles utilized : 345 hydraulic, Axle movements : 1,410
- River vessels utilized : 16, Overland distance: 2,090 km's
- Heaviest unit 504 mt along with 28 units over 100 mt
- 117 OOG/HL units
- > Ocean, river, truck & rail transportation from 18 different origins
- > Transporting the heaviest ever unit from Kuryk up to Uzbekistan!

|               | Length | Width | Height | Tons |
|---------------|--------|-------|--------|------|
| Heaviest Unit | 50.8   | 8.6   | 8.7    | 504  |

> UGCC Ethylene Plant Project
> Akchalak, Uzbekistan
> 2014/2015