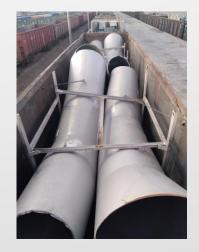

- 7 Engines each 285MT transported along with the general cargo transported basis direct FTL from origin up to site
- 1,561 KM overland distance from discharge port

| Operations & HL Tra<br>ndled by CJ-ICM Kaza | ansport |  |
|---------------------------------------------|---------|--|
| Operation. CA Ras                           |         |  |
|                                             |         |  |
|                                             |         |  |
|                                             |         |  |