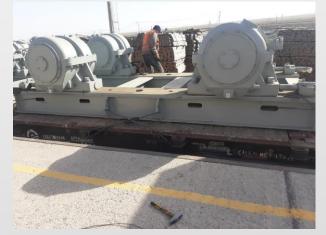

- 7 Engines each 285MT transported along with the general cargo transported basis direct FTL from origin up to site
- 1,561 KM overland distance from discharge port

| Operations & HL Tra<br>ndled by CJ-ICM Kaza | ansport |  |
|---------------------------------------------|---------|--|
| Operation. CA Ras                           |         |  |
|                                             |         |  |
|                                             |         |  |
|                                             |         |  |