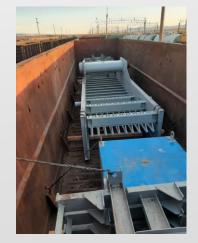

- 7 Engines each 285MT transported along with the general cargo transported basis direct FTL from origin up to site
- 1,561 KM overland distance from discharge port

| Operations & HL Tra<br>ndled by CJ-ICM Kaza | ansport |  |
|---------------------------------------------|---------|--|
| Operation. CA Ras                           |         |  |
|                                             |         |  |
|                                             |         |  |
|                                             |         |  |