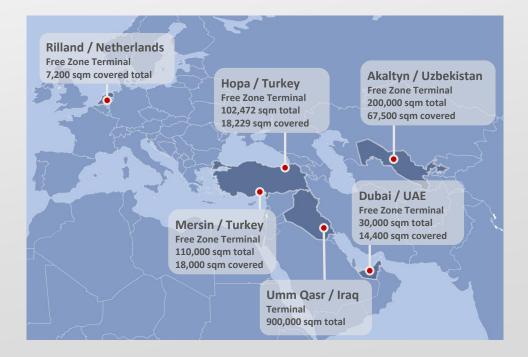

#### We operate 5 warehouses, each located in strategical locations, providing customized logistics services for each specific country and customer. Our warehouses are in Jebel Ali (UAE), Umm Qasr (Iraq), Mersin and Hopa (Turkey) and in Rilland (Netherlands).

## **Terminals and Warehouses**

| Jebel Ali, Dubai<br>Free Zone Terminal<br>United Arab Emirates | 30,000 sqm total storage area in oldest and largest free zone in UAE.                                                                         | <ul> <li>2 rich stackers, 8 forklifts, 12 dedicated FTE &amp; mobile cranes, container handlers</li> <li>DMCC &amp; EURONEXT approved. Transit to domestic customs house</li> </ul> |
|----------------------------------------------------------------|-----------------------------------------------------------------------------------------------------------------------------------------------|-------------------------------------------------------------------------------------------------------------------------------------------------------------------------------------|
| Akaltin<br>Free Zone Terminal<br>Uzbekistan                    | 200,000 sqm storage area with 67,500 sqm cotton dedicated warehouse and 10,000 sqm container terminal.                                        | <ul> <li>20 forklifts, empty container handlers, reach stackers<br/>and locomotives</li> <li>90 km to Tashkent</li> </ul>                                                           |
| <b>Rilland</b><br>Warehouse<br>The Netherlands                 | 7,200 sqm total area, strategically<br>located close to Europe's main ports<br>Rotterdam and Antwerp.                                         | <ul> <li>3 compartments of 2,400 m2 each</li> <li>250 to 750 MT portable mega-lifts. Various mobile cranes with 600mt capacity</li> </ul>                                           |
| Umm Qasr<br>Port & Bonded Terminal<br>Iraq                     | 900,000 sqm total storage area with<br>90,000 sqm concreate surface<br>dedicated for project cargos.<br>*Owned and managed by sister-company. | <ul> <li>A Berths with exclusive stevedoring services</li> <li>250 to 750 MT portable mega-lifts. Various mobile cranes with 600mt capacity</li> </ul>                              |
| Hopa<br>Port & Bonded Terminal<br><sup>Turkey</sup>            | 102,472 sqm storage area with 18,229<br>sqm closed warehouse and 15,000<br>sqm container terminal.<br>*Owned and managed by sister-company.   | <ul> <li>8 Berths with max 215m length &amp; 10m draft</li> <li>2.0 million tons annual handling capacity / 1,700 ships per year</li> </ul>                                         |
| <b>Mersin</b><br>Free Zone Terminal<br>Turkey                  | <b>110,000 sqm storage area with 18,000</b><br><b>sqm closed warehouse.</b><br>*Owned and managed by sister-company.                          | <ul> <li>Various forklifts, container handlers and equipment</li> <li>Strategic location for short/long term storage and<br/>further delivery</li> </ul>                            |