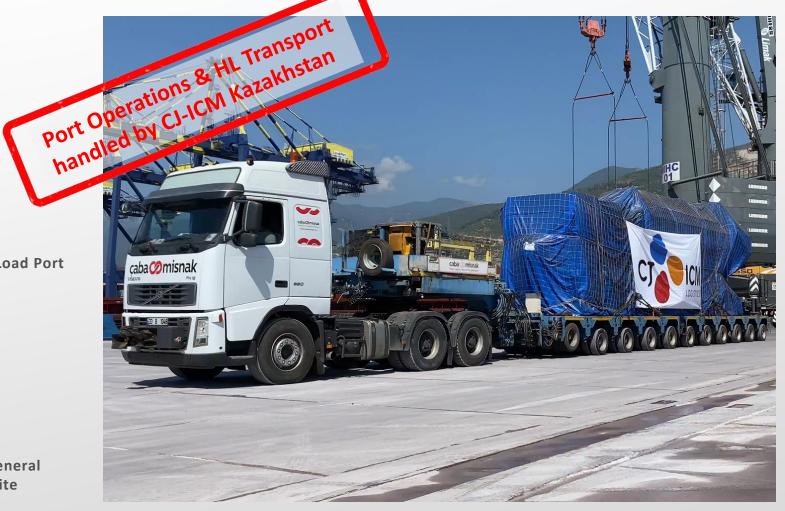

## Scope

- Collection from origin
- Heavy lift & OOG project cargo transportation up to Load Port
- Direct FTL shipments for the accessories
- River transport up to KZK discharge port
- Discharging to Caspian port & Storage
- Re-loading on trailers & transit clearance
- Road permits, obstacle removals, civil works
- Transportation up to site
- Lifting & Installation works at site

- 12 Engines each 130MT transported along with the general cargo transported basis direct FTL from origin up to site
- 2,133 KM overland distance from discharge port

|               | Length | Width | Height | Tons |
|---------------|--------|-------|--------|------|
| Heaviest Unit | 13.2   | 3.4   | 4.3    | 130  |