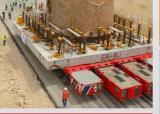

- 7 Engines each 285MT transported along with the general cargo transported basis direct FTL from origin up to site
- 1,561 KM overland distance from discharge port

| Operations & HL Tra<br>ndled by CJ-ICM Kaza | ansport |  |
|---------------------------------------------|---------|--|
| Operation. CA Ras                           |         |  |
|                                             |         |  |
|                                             |         |  |
|                                             |         |  |